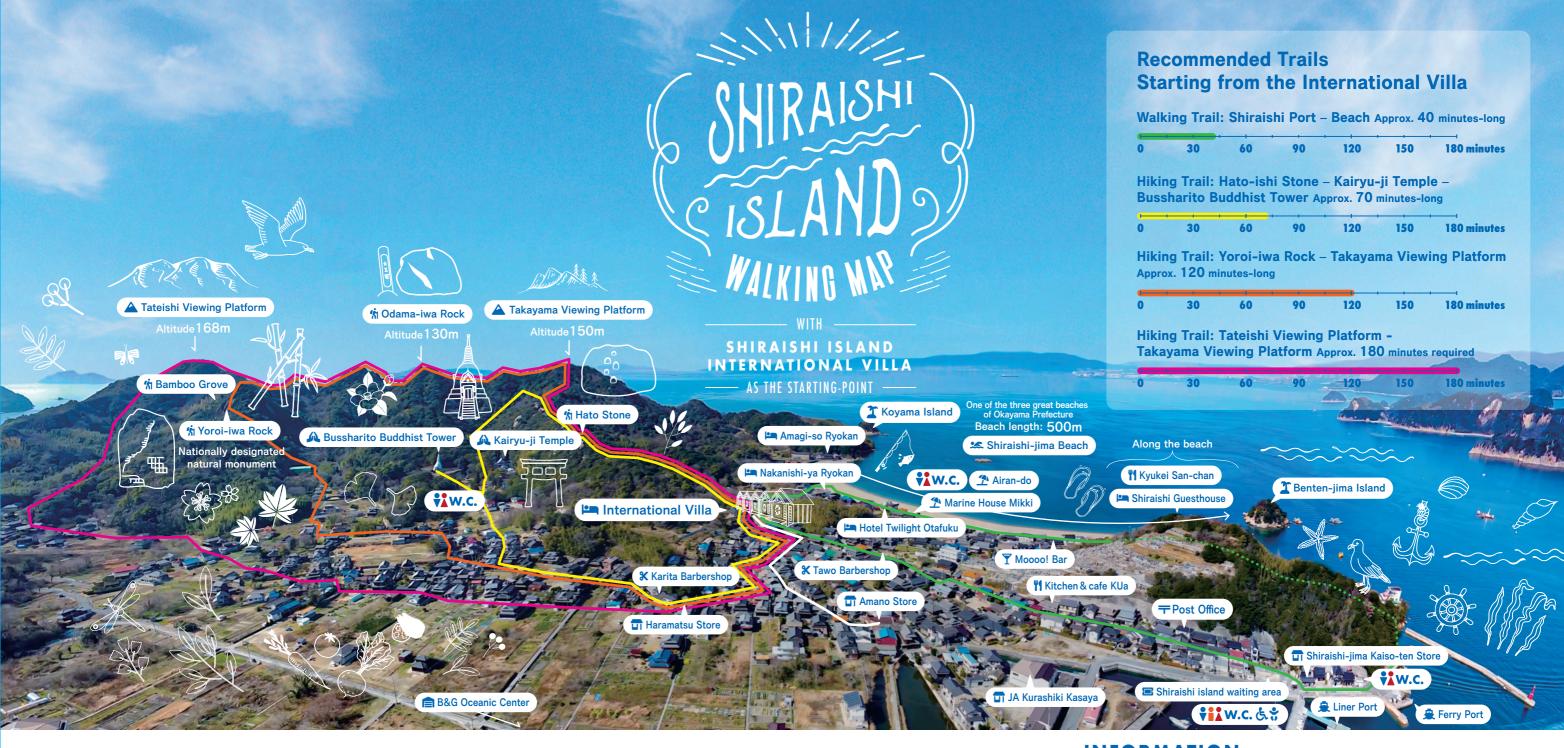

## **INFORMATION**

Amano Store / Food, daily necessities, alcohol, etc.

♥ 747 Shiraishi-jima, Kasaoka City ● 8:00-18:00 (Closed: Sunday) ● Cash only

JA Kurashiki Kasaya / Agricultural supplies (food, daily necessities)

Shiraishi-jima Kaiso-ten Store / Souvenirs such as nori (dried seaweed), mulberry jam, etc. ♥ 536-1 Shiraishi-jima, Kasaoka City ● 7:00~18:30 ● Cash only

Haramatsu Store / Cigarette, alcohol

♥ 768 Shiraishi-jima, Kasaoka City ● Random opening days and hours ● Cash only

**Kitchen & cafe KUa** / Vegan cafe **1** Payment by credit card and electronic money available

♥ 572 Shiraishi-jima, Kasaoka City ● 12:00~16:30 (Closed: Saturday, Sunday, Public holiday)

**Y** Kyukei San-chan's Japanese Pub /

Fresh seafood, curry and rice, etc.(reservation is recommended, except in the summer)

Q 457-1 Shiraishi-jima, Kasaoka City ● 8:00~18:00 (Closed: New Year holidays) • Cash only

Moooo!Bar / Beach Shack (Open from June to October)

• 439 Shiraishi-jima, Kasaoka City • Morning to evening • Cash only

Marine House Mikki / Beach Shack (Summer only)

• 360 Shiraishi-jima, Kasaoka City • Morning to evening • Cash only

Airan-do / Beach activities

Q 457-2 Shiraishi-jima, Kasaoka City ● Morning to evening

www.shiraishiisland.con