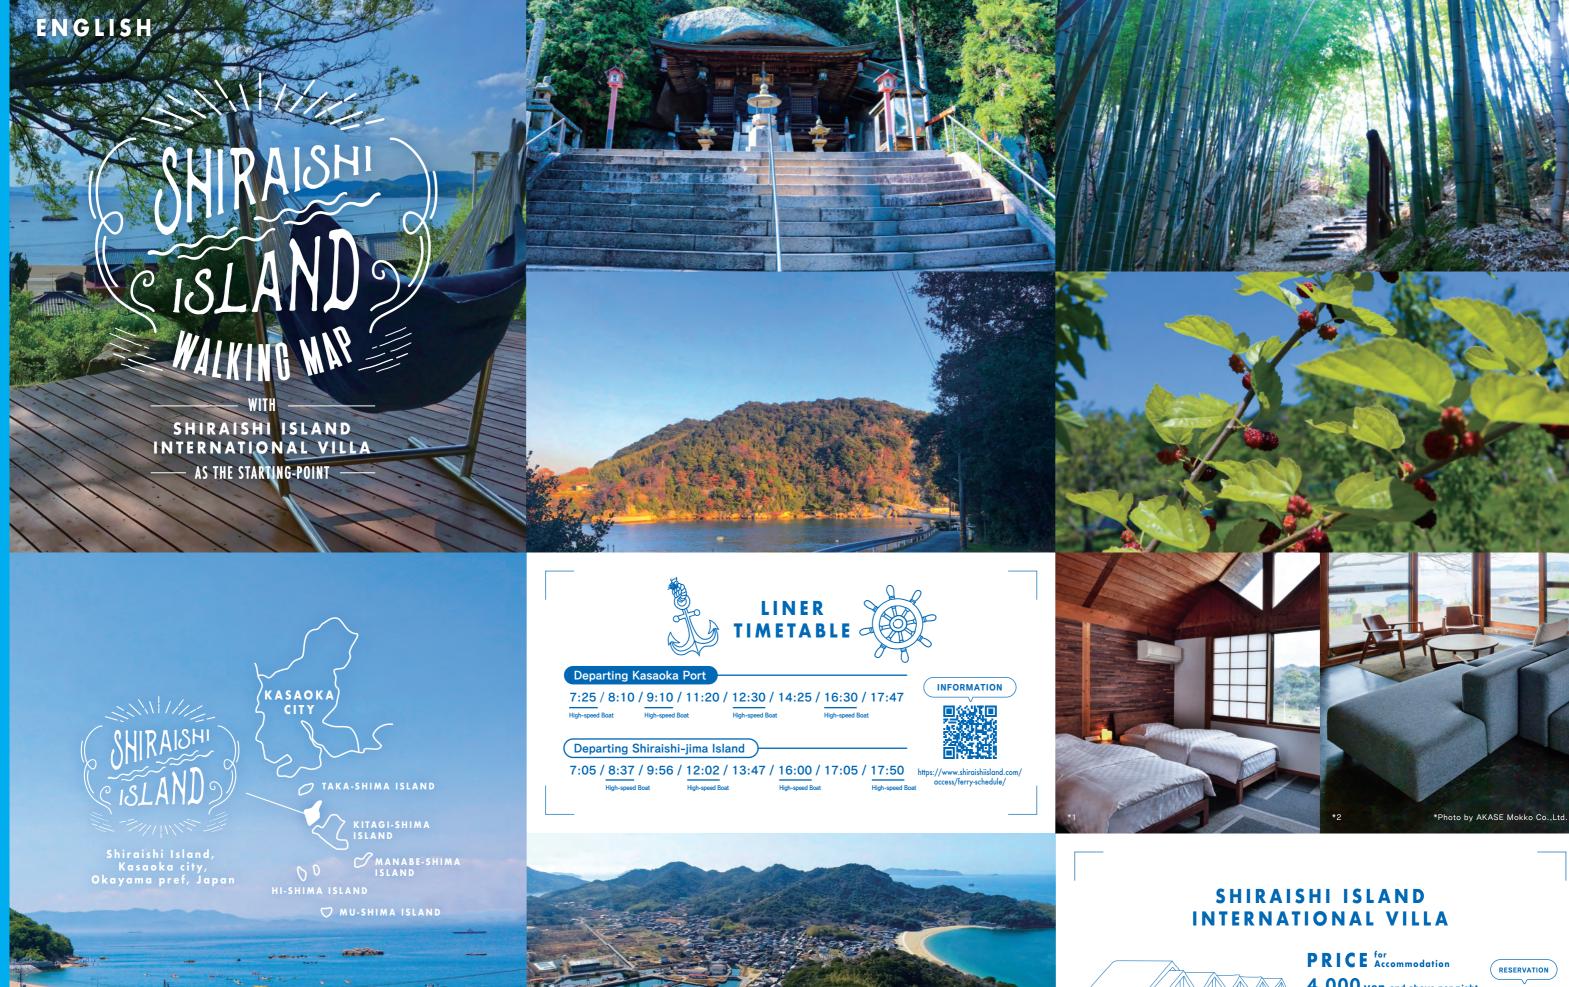

ssued by Shiraishi Island Countryside Stay Promotion Council

Date of issue: March, 2020

4,000 yen and above per night

1,000 yen and above per night Free for children under 2 years

https://www.shiraishiisland.com/home/accommodations/shiraishi-island-international-villa/